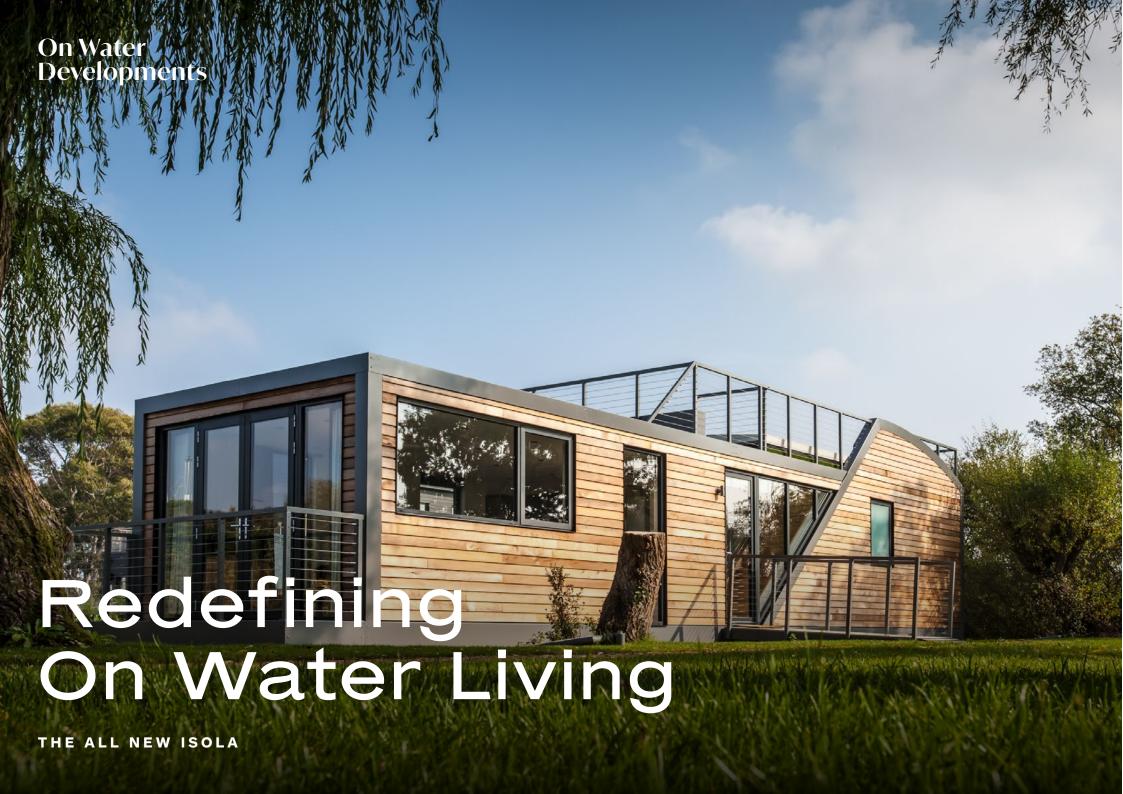

## A Place to Entertain

The large kitchen/dining and living area, finished to the highest specification – and complete with double





# A Place to Sleep Soundly

Isola features two expansive, interior-designed bedrooms complete with fitted wardrobes and all of life's everyday luxuries.



# A Place to Relax

The Isola bathroom is finished to the highest standards, with an exhaustive supply of hot water when required, a spacious shower, heated towel rails and flushing toilets making for an incredibly indulgent experience.







### Isola 500



4345

#### **Dimensions**

Overall Length - 14.05m Module size - 12.5m Width / Beam - 4.3m Air Draught - 4.5m Freeboard - 0.5m

AREA (GROSS) 46sqm / 500sqft



### Isola 750

LAYOUT OPTIONS



#### **Dimensions**

Module size - 16.5m Widt