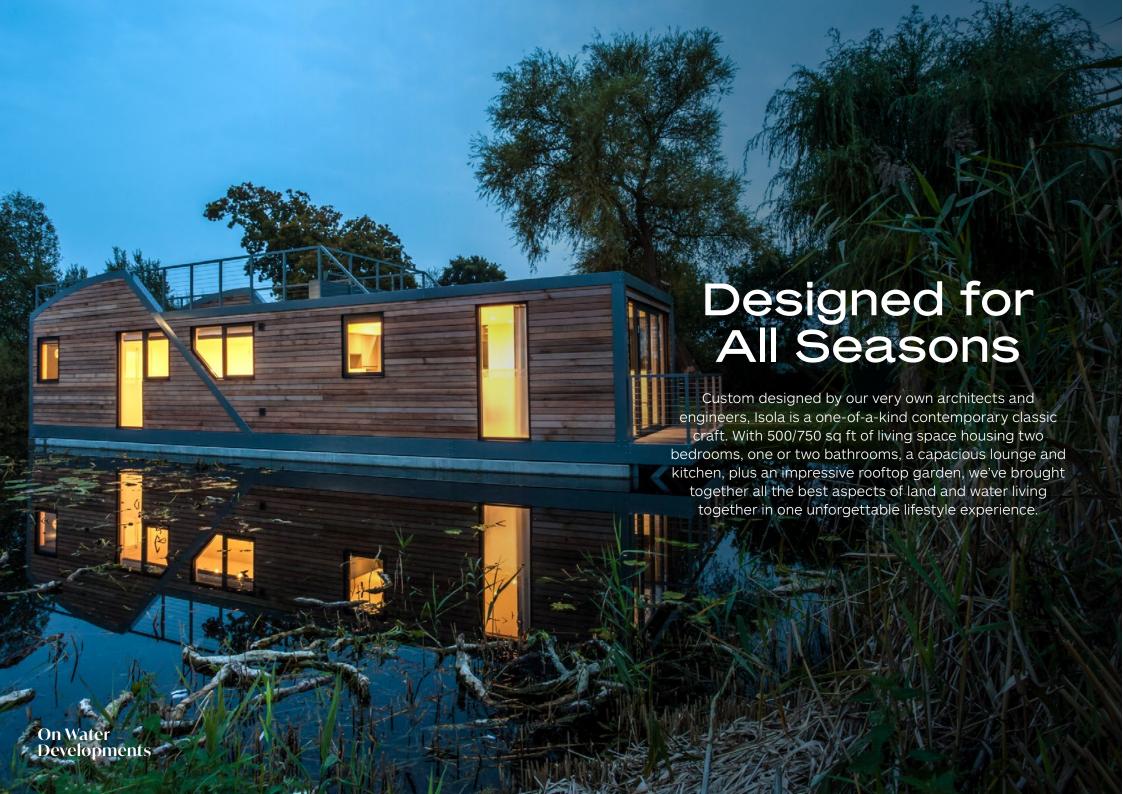

## A Place to Entertain

The large kitchen/dining and living area, finished to the highest specification – and complete with double





# A Place to Sleep Soundly

Isola features two expansive, interior-designed bedrooms complete with fitted wardrobes and all of life's everyday luxuries.



# A Place to Relax

The Isola bathroom is finished to the highest standards, with an exhaustive supply of hot water when required, a spacious shower, heated towel rails and flushing toilets making for an incredibly indulgent experience.







### Isola 500



4345

#### **Dimensions**

Overall Length - 14.05m Module size - 12.5m Width / Beam - 4.3m Air Draught - 4.5m Freeboard - 0.5m

AREA (GROSS) 46sqm / 500sqft



### Isola 750

LAYOUT OPTIONS



#### **Dimensions**

Module size - 16.5m Width