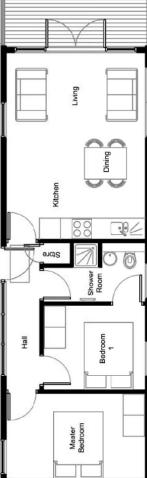

### Isola 500

4345

#### **Dimensions**

Overall Length - 14.05m Module size - 12.5m Width / Beam - 4.3m Air Draught - 4.5m Freeboard - 0.5m

AREA (GROSS) 46sqm / 500sqft