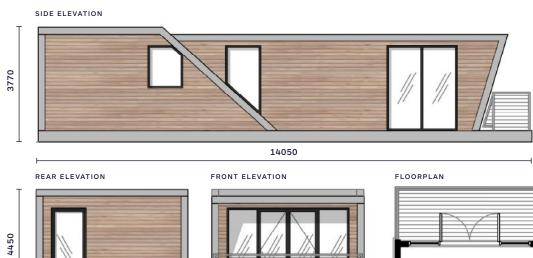

### Isola 500

4345

#### **Dimensions**

Overall Length - 14.05m Module size - 12.5m Width / Beam - 4.3m Air Draught - 4.5m Freeboard - 0.5m

AREA (GROSS) 46sqm / 500sqft