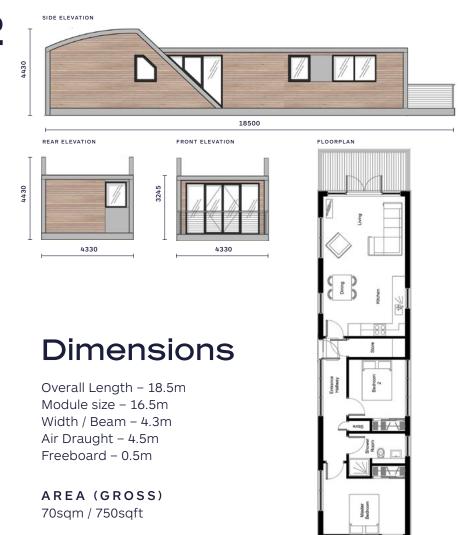

#### **Dimensions**

Overall Length - 14.05m Module size - 12.5m Width / Beam - 4.3m Air Draught - 4.5m Freeboard - 0.5m

AREA (GROSS) 46sqm / 500sqft