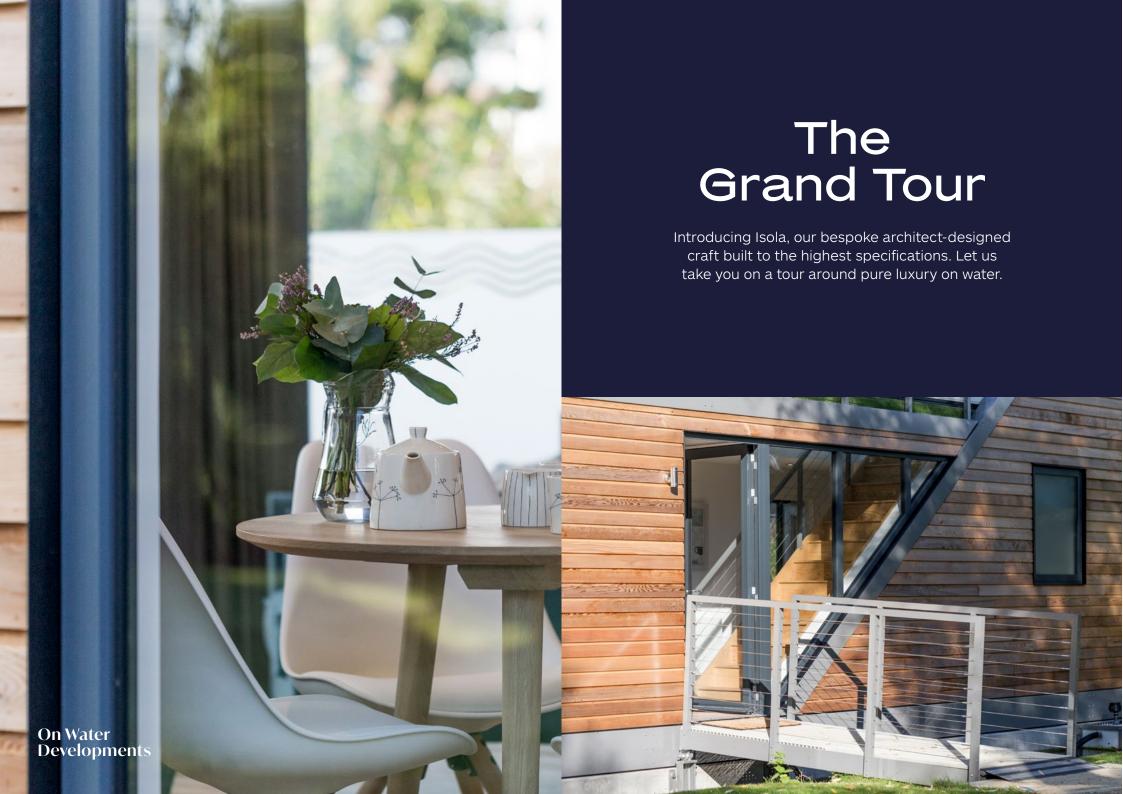

## A Place to Entertain

The large kitchen/dining and living area, finished to the highest specification – and complete with double





# A Place to Sleep Soundly

Isola features two expansive, interior-designed bedrooms complete with fitted wardrobes and all of life's everyday luxuries.



# A Place to Relax

The Isola bathroom is finished to the highest standards, with an exhaustive supply of hot water when required, a spacious shower, heated towel rails and flushing toilets making for an incredibly indulgent experience.







### Isola 500



4345

#### **Dimensions**

Overall Length - 14.05m Module size - 12.5m Width / Beam - 4.3m Air Draught - 4.5m Freeboard - 0.5m

AREA (GROSS) 46sqm / 500sqft



### Isola 750

LAYOUT OPTIONS



#### **Dimensions**

Module size - 16.5m Width / Be