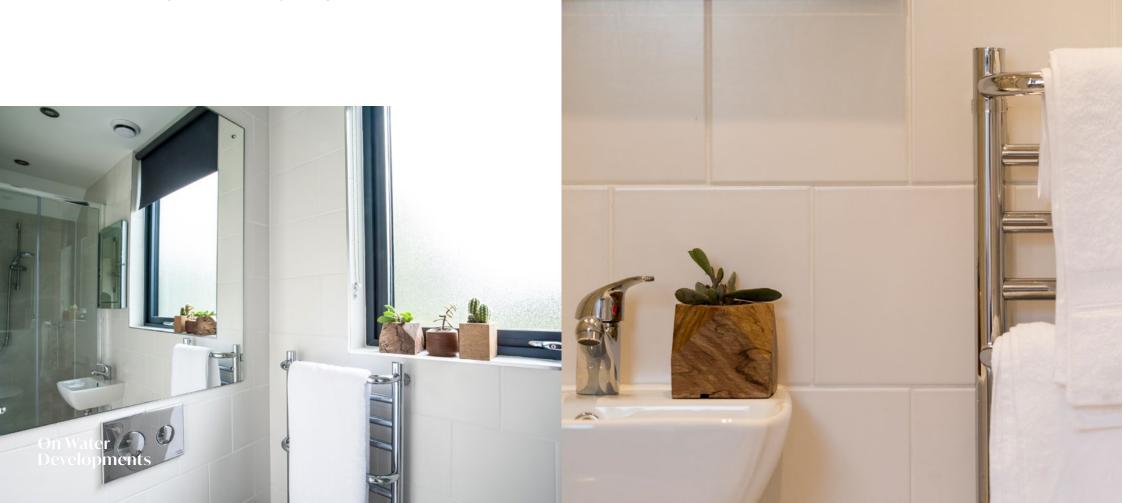

# A Place to Relax

The Isola bathroom is finished to the highest standards, with an exhaustive supply of hot water when required, a spacious shower, heated towel rails and flushing toilets making for an incredibly indulgent experience.