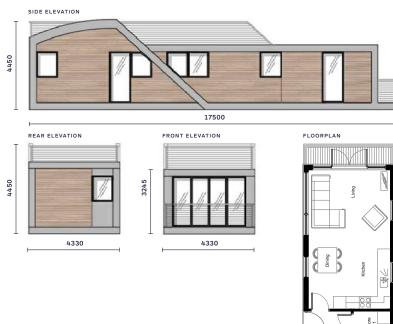

### Isola 750

LAYOUT OPTIONS

#### **Dimensions**

Module size - 16.5m Width / Beam - 4.3m Air Draught - 4.5m Freeboard - 0.5m

AREA (GROSS)

#### Overall Length - 17.5m

70sqm / 750sqft