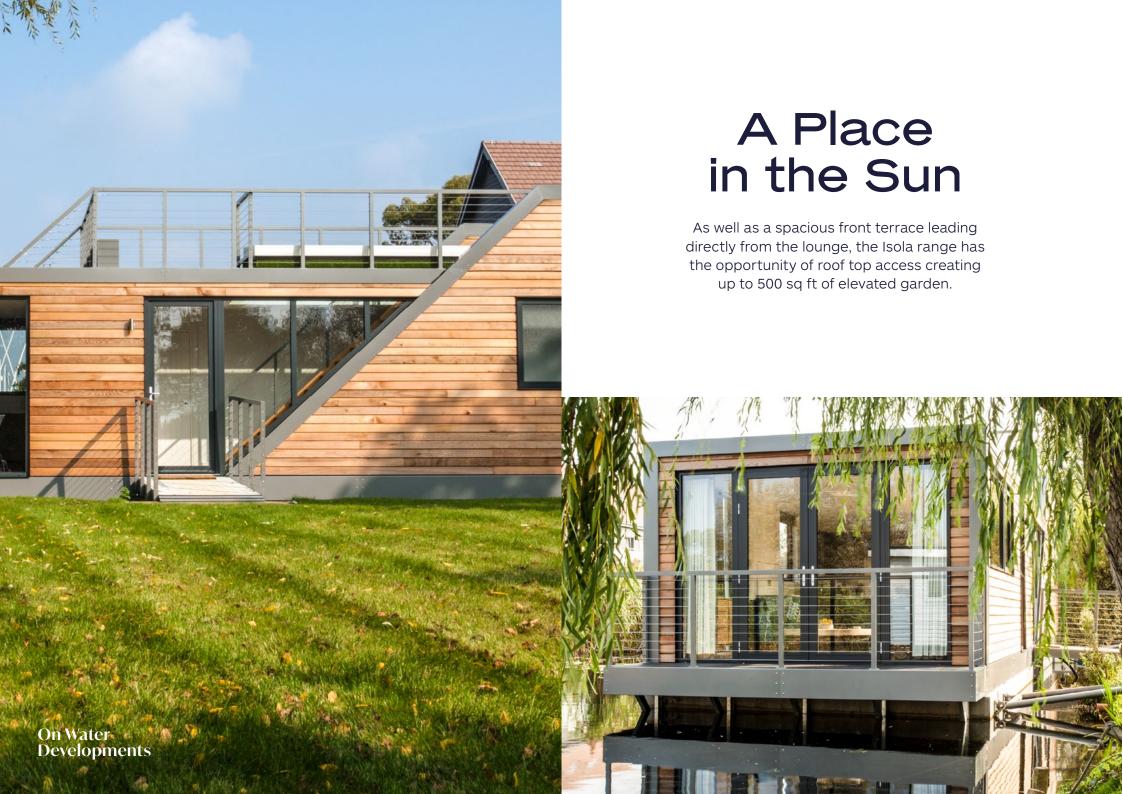

## A Place to Entertain

The large kitchen/dining and living area, finished to the highest specification – and complete with double





# A Place to Sleep Soundly

Isola features two expansive, interior-designed bedrooms complete with fitted wardrobes and all of life's everyday luxuries.



# A Place to Relax

The Isola bathroom is finished to the highest standards, with an exhaustive supply of hot water when required, a spacious shower, heated towel rails and flushing toilets making for an incredibly indulgent experience.







### Isola 500



4345

#### **Dimensions**

Overall Length - 14.05m Module size - 12.5m Width / Beam - 4.3m Air Draught - 4.5m Freeboard - 0.5m

AREA (GROSS) 46sqm / 500sqft



### Isola 750

LAYOUT OPTIONS



#### **Dimensions**

Module size - 16.5m Width / Beam - 4.3m Air Draught - 4.5m Freeboard - 0.5m

AREA (GROSS)



#### Overall Length - 17.5m

70sqm / 750sqft

# On Water Developments

#### **Book Your Viewing Now**

PHONE

EMAIL

+44 (0) 7718 088 055

enquiries@onwaterdevelopments.co.uk