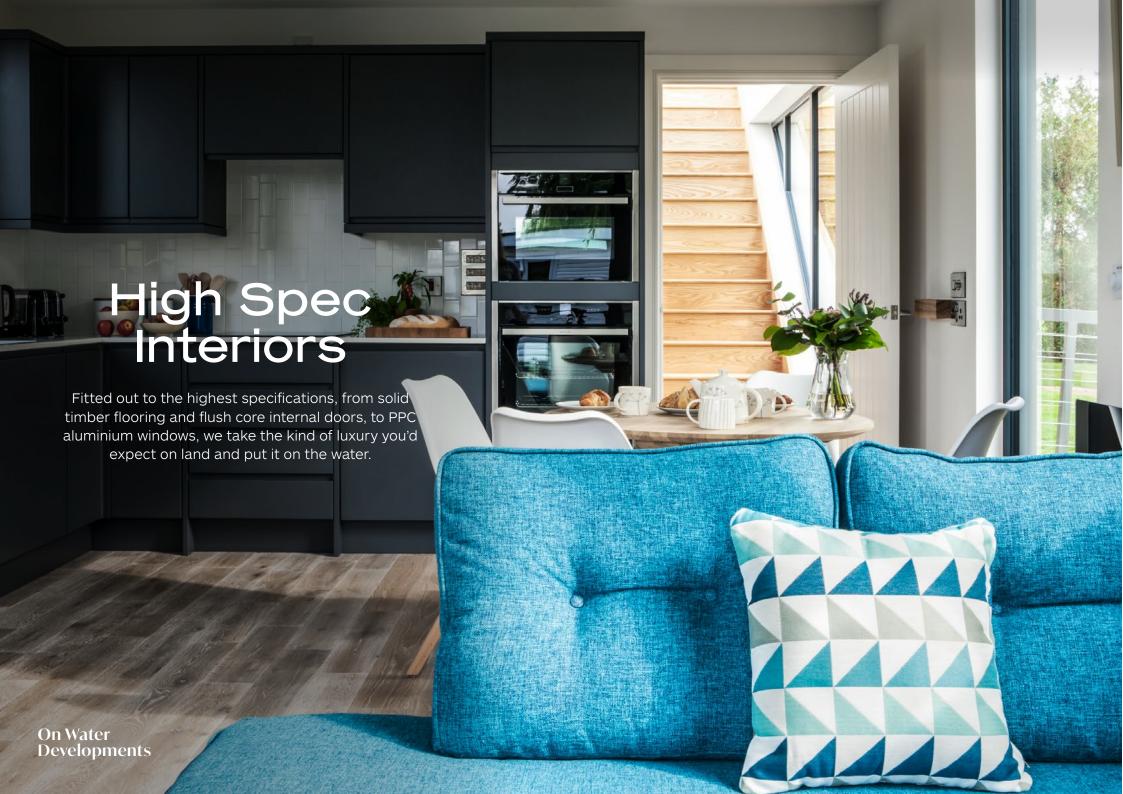

## A Place to Entertain

The large kitchen/dining and living area, finished to the highest specification – and complete with double