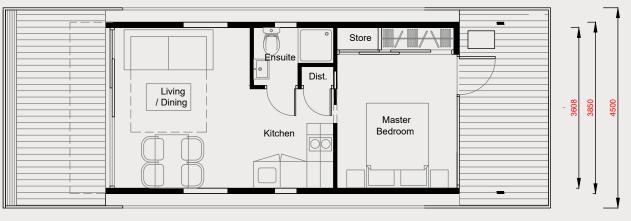

#### **FP250 FLOORPLAN**

### Designed In Harmony With Nature

DIMENSIONS

Overall Length – 10.4m Width / Beam – 4.5m Area (Gross) 23sm / 250sqft