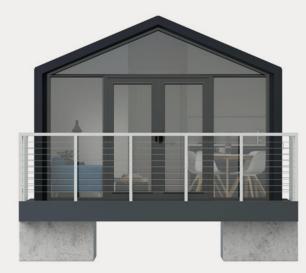

On Water Developments

The Ultimate Eco Living Experience

THE FPSERIES

### THE FPSERIES

# Designed for Explorers

Beautiful and refined yet low impact and sympathetic to its surroundings, the FPSeries offers a true detox for explorers looking to live in harmony with nature and experience its benefits.



#### **FP250 FLOORPLAN**

### Designed In Harmony With Nature

DIMENSIONS

Overall Length – 10.4m Width / Beam – 4.5m Area (Gross) 23sm / 250sqft





## The All New FP310

AL.

E FP310

### **FP310 FLOORPLAN**



### DIMENSIONS

Overall Length – 10.4m Width / Beam – 4.5m Area (Gross) 28sm / 310sqft



### **FP310 ELEVATIONS**







### The Blue Health Benefits

Spending time by the water has proven benefits for both body and mind.





Spaces That Preserve And Enhance Their Surroundings