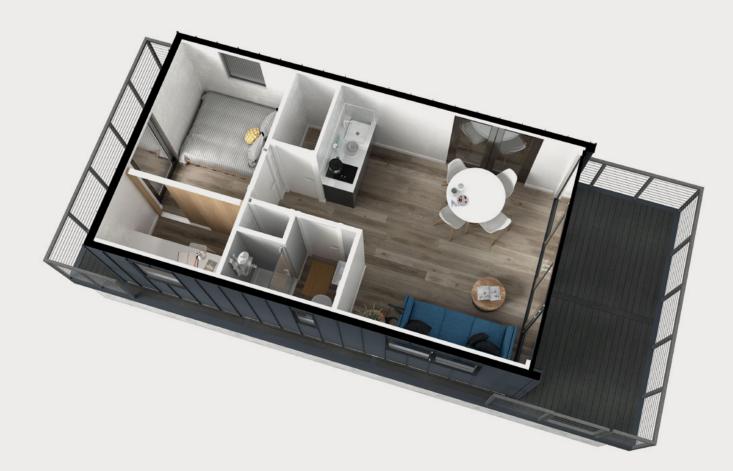

### **FP310 FLOORPLAN**

### DIMENSIONS

Overall Length – 10.4m Width / Beam – 4.5m Area (Gross) 28sm / 310sqft