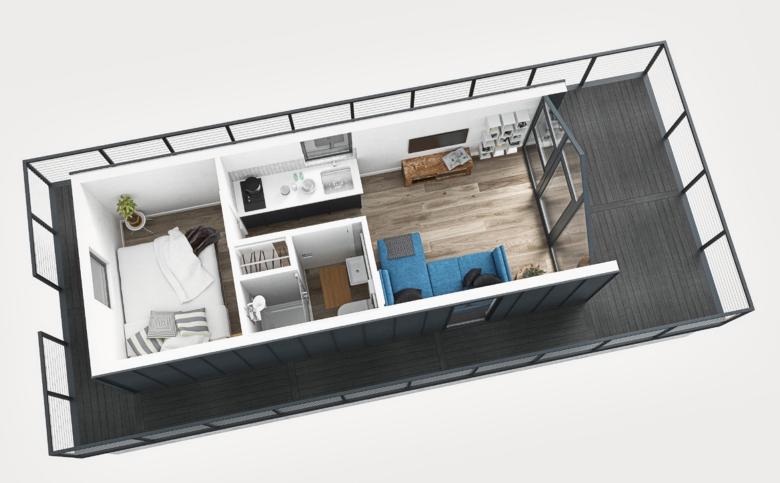

#### **FP250 FLOORPLAN**

### Designed In Harmony With Nature

DIMENSIONS

Overall Length – 10.4m Width / Beam – 4.5m Area (Gross) 23sm / 250sqft