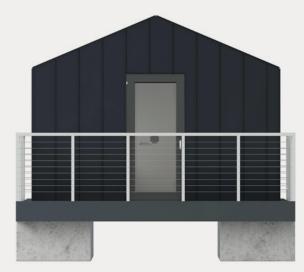

On Water Developments

The Ultimate Eco Living Experience

THE FPSERIES

### THE FPSERIES

# Designed for Explorers

Beautiful and refined yet low impact and sympathetic to its surroundings, the FPSeries offers a true detox for explorers looking to live in harmony with nature and experience its benefits.



#### **FP250 FLOORPLAN**

### Designed In Harmony With Nature

DIMENSIONS

Overall Length – 10.4m Width / Beam – 4.5m Area (Gross) 23sm / 250sqft





## The All New FP310

AL.

E FP310

### **FP310 FLOORPLAN**



### DIMENSIONS

Overall Length – 10.4m Width / Beam – 4.5m Area (Gross) 28sm / 310sqft



### **FP310 ELEVATIONS**







### The Blue Health Benefits

Spending time by the water has proven benefits for both body and mind.





Spaces That Preserve And Enhance Their Surroundings