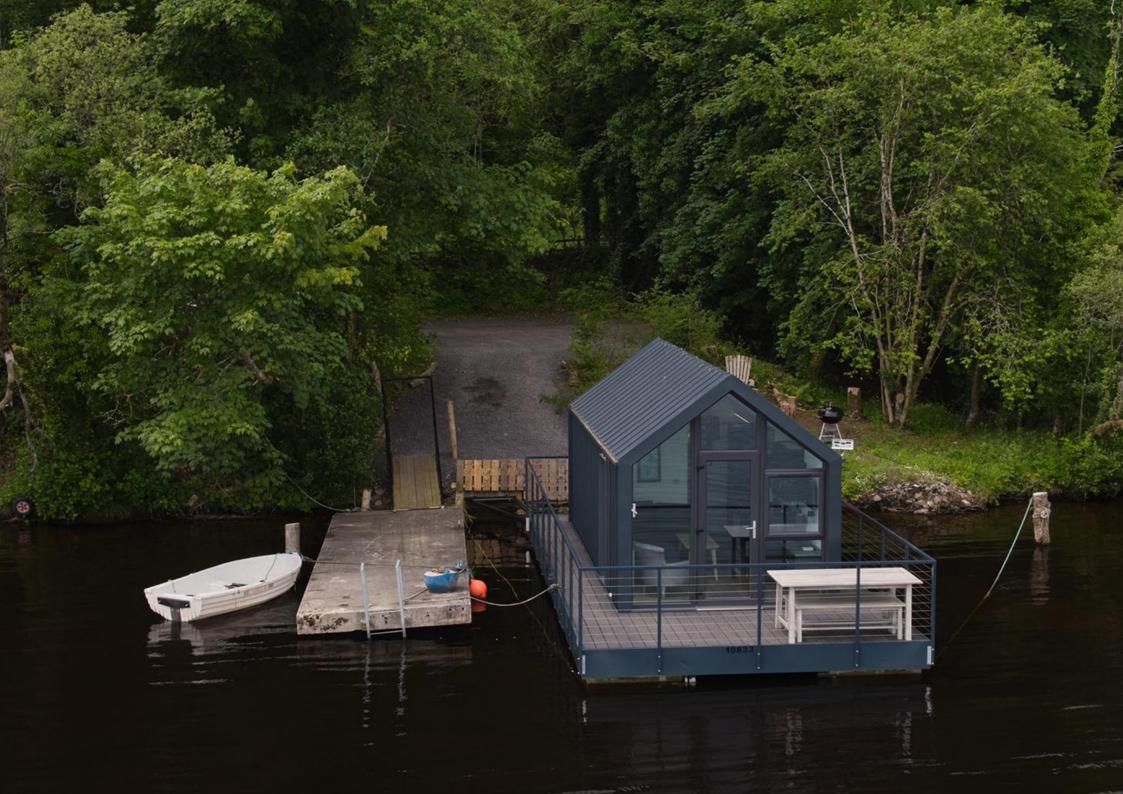

# Designed for Explorers

Beautiful and refined yet low impact and sympathetic to its surroundings, the FPSeries offers a true detox for explorers looking to live in harmony with nature and experience its benefits.

### Designed In Harmony With Nature

DIMENSIONS

Overall Length – 10.4m Width / Beam – 4.5m Area (Gross) 23sm / 250sqft