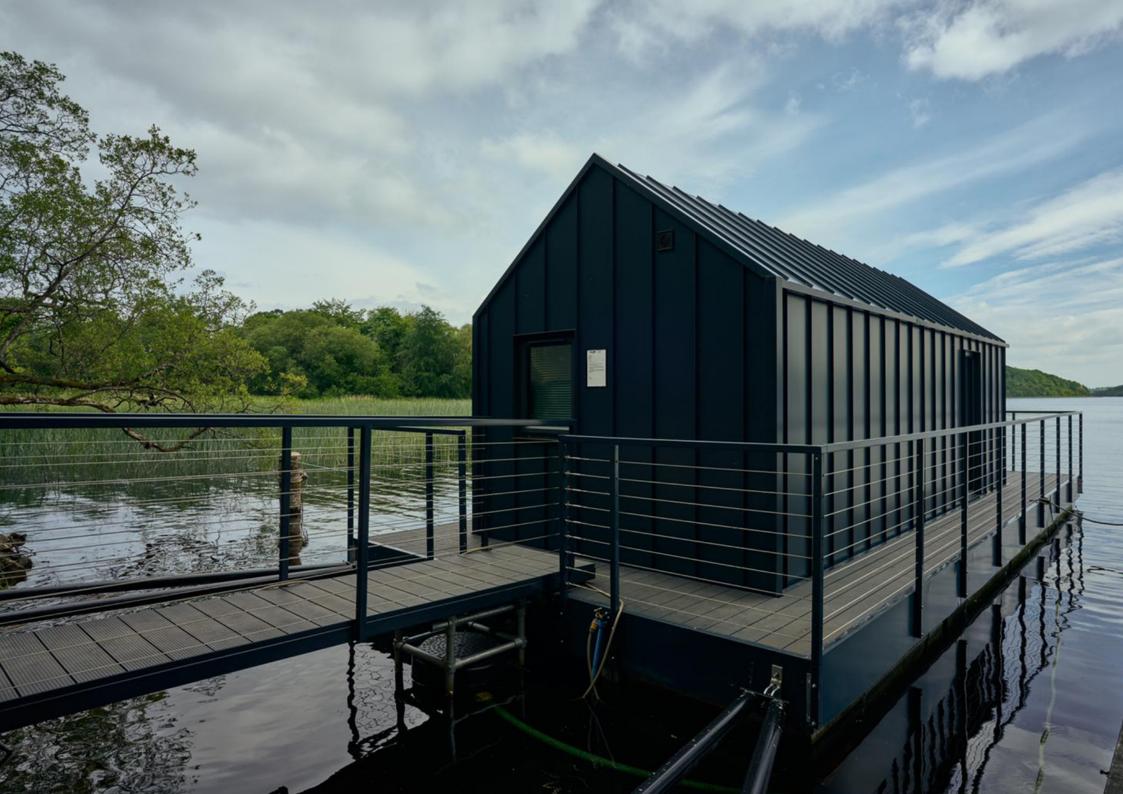

# Designed for Explorers

Beautiful and refined yet low impact and sympathetic to its surroundings, the FPSeries offers a true detox for explorers looking to live in harmony with nature and experience its benefits.

### Designed In Harmony With Nature

DIMENSIONS

Overall Length – 10.4m Width / Beam – 4.5m Area (Gross) 23sm / 250sqft