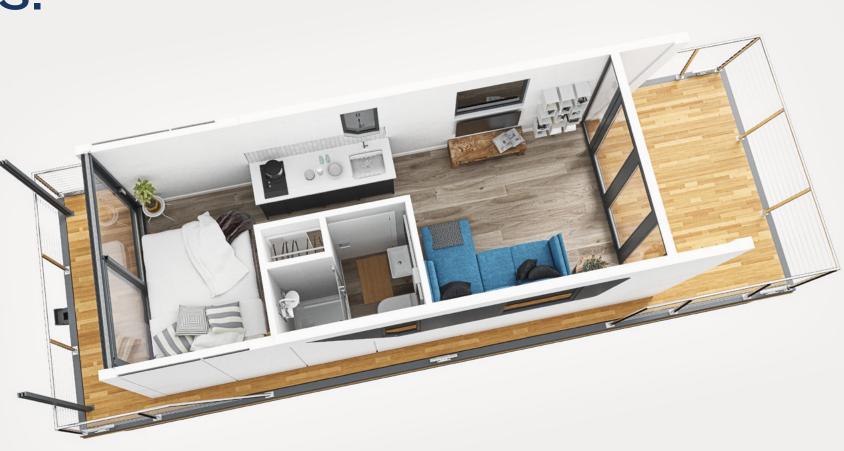

### On Water Developments

## Redefining The Marina Experience

THE MSERIES

**THE M250** 

# Built for Life.

Compact, sleek, refined, the M250 is our most versatile craft yet. Whether it's for a much-needed holiday, a working weekend, or simply taking time to enjoy all-round blue health benefits, the M250 provides the ultimate marina experience.



A

What sets the M250 apart is the ingenious use of space, making for a light-filled lounge and bedroom – both with balconies – partitioned by a fully-equipped kitchen and bathroom.





#### M250 FLOORPLAN

### Spacious. Ingenious. Refined.

### DIMENSIONS

Overall Length – 12m Accommodation Length – 7.25m Width / Beam – 3.6m Area (Gross) 23sm / 250sqft



**THE M350** 

# The All New M350



### M350 FLOORPLAN



### DIMENSIONS

Overall Length – 12m Accommodation Length – 7.95m Width / Beam – 4.5m Area (Gross) 33sm / 350sqft



### M350 ELEVATIONS







### The Blue Health Benefits

Spending time by the water has proven benefits for both body and mind.