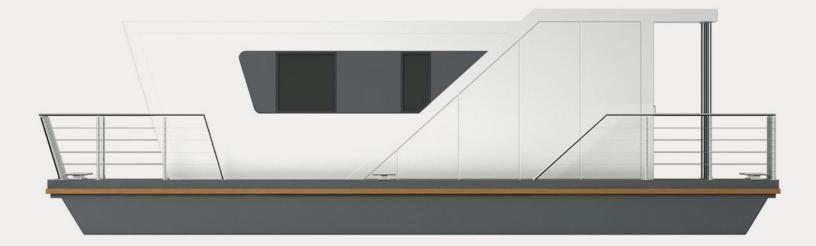

Compact, sleek, refined, the M250 is our most versatile craft yet. Whether it's for a much-needed holiday, a working weekend, or simply taking time to enjoy all-round blue health benefits, the M250 provides the ultimate marina experience.



A

What sets the M250 apart is the ingenious use of space, making for a light-filled lounge and bedroom – both with balconies – partitioned by a fully-equipped kitchen and bathroom.





#### M250 FLOORPLAN

### Spacious. Ingenious. Refined.

### DIMENSIONS

Overall Length – 12m Accommodation Length – 7.25m Width / Beam – 3.6m Area (Gross) 23sm / 250sqft



**THE M350** 

# The All New M350



### M350 FLOORPLAN



### DIMENSIONS

Overall Length – 12m Accommodation Length – 7.95m Width / Beam – 4.5m Area (Gross) 33sm / 350sqft



### M350 ELEVATIONS







### The Blue Health Benefits

Spending time by the water has proven benefits for both body and mind.