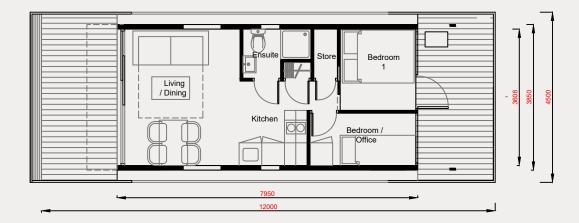

### M350 FLOORPLAN

### DIMENSIONS

Overall Length – 12m Accommodation Length – 7.95m Width / Beam – 4.5m Area (Gross) 33sm / 350sqft