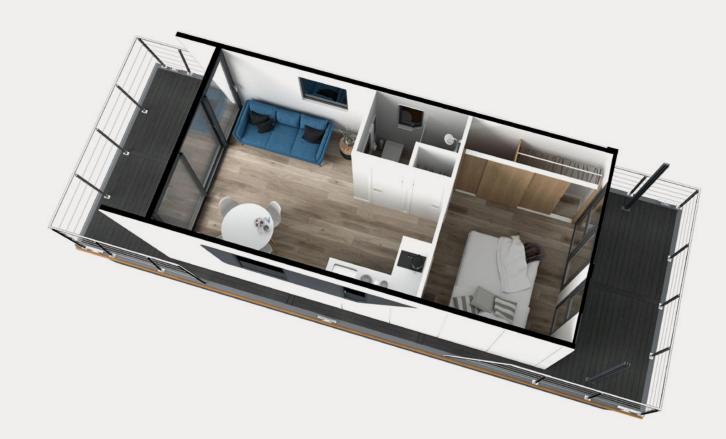

A

What sets the M250 apart is the ingenious use of space, making for a light-filled lounge and bedroom – both with balconies – partitioned by a fully-equipped kitchen and bathroom.

#### M250 FLOORPLAN

### Spacious. Ingenious. Refined.