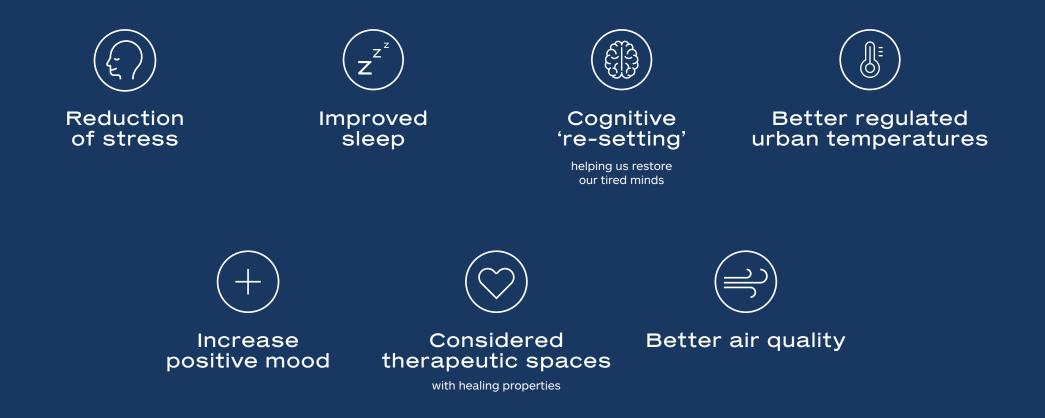

### The Blue Health Benefits

Spending time by the water has proven benefits for both body and mind.